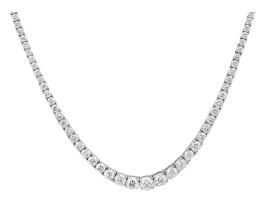

## **JEWELRY REPORT**

IGI Report No: 28J0705925

June 12, 2025

**Description of Article** 

One 18K White Gold Necklace

weighing in total 16.19 g., containing

Eighty Five (85) Natural Diamonds

**Total Estimated Weight: 5.05 Carats** 

Eighty Five (85) Round Brilliant

Total Estimated Weight : 5.05 Carats

: F-G Color Clarity : VS - SI

Grading & Identification as mounting permits. Description and Weights purported by the client. Style # GDP028629