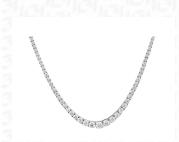

JEWELRY REPORT

IGI Report No : 28J0705925

June 12, 2025

Description of Article

One 18K White Gold Necklace weighing in total 16.19 g., containing

Eighty Five (85) Natural Diamonds

Total Estimated Weight: 5.05 Carats

One 18K White Gold Necklace weighing in total 16.19 g., containing

Eighty Five (85) Natural Diamonds Total Estimated Weight : 5.05 Carats