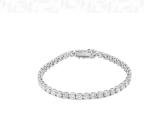

## **JEWELRY REPORT**

IGI Report No: 28J0658525

July 1, 2025

**Description of Article** 

One 18K White Gold Bracelet

weighing in total 11.73 g., containing

Forty One (41) Natural Diamonds

Total Estimated Weight: 10.10 Carats

Forty One (41) Round Brilliant

Total Estimated Weight : 10.10 Carats

Grading & Identification as mounting permits. Description and Weights purported by the client. Style # GDP028870

. 1 🔾

## Description of Article

One 18K White Gold Bracelet weighing in total 11.73 g., containing

Forty One (41) Natural Diamonds

Total Estimated Weight: 10.10 Carats

One 18K White Gold Bracelet weighing in total 11.73 g., containing Forty One (41) Natural Diamonds Total Estimated Weight: 10.10 Carats