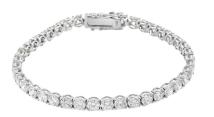

## **JEWELRY REPORT**

IGI Report No: 28J0658525

July 1, 2025

**Description of Article** 

One 18K White Gold Bracelet

weighing in total 11.73 g., containing

Forty One (41) Natural Diamonds

Total Estimated Weight: 10.10 Carats

Forty One (41) Round Brilliant

Total Estimated Weight : 10.10 Carats

Grading & Identification as mounting permits. Description and Weights purported by the client. Style # GDP028870

. 1 🔾

## Description of Article

One 18K White Gold Bracelet weighing in total 11.73 g., containing

Forty One (41) Natural Diamonds

Total Estimated Weight: 10.10 Carats

One 18K White Gold Bracelet weighing in total 11.73 g., containing Forty One (41) Natural Diamonds Total Estimated Weight: 10.10 Carats