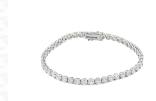

## ELECTRONIC COPY JEWELRY REPORT

IGI Report No: 28J0658425

July 1, 2025

**Description of Article** 

One 18K White Gold Bracelet

weighing in total 11.91 g., containing

Forty Five (45) Natural Diamonds

Total Estimated Weight : 8.85 Carats

## Description of Article

One 18K White Gold Bracelet weighing in total 11.91 g., containing

Forty Five (45) Natural Diamonds Total Estimated Weight : 8.85 Carats