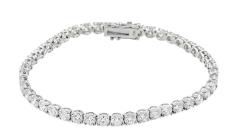

## ELECTRONIC COPY JEWELRY REPORT

IGI Report No: 28J0658425

July 1, 2025

**Description of Article** 

One 18K White Gold Bracelet

weighing in total 11.91 g., containing

Forty Five (45) Natural Diamonds

Total Estimated Weight : 8.85 Carats

## Description of Article

One 18K White Gold Bracelet weighing in total 11.91 g., containing

Forty Five (45) Natural Diamonds Total Estimated Weight : 8.85 Carats