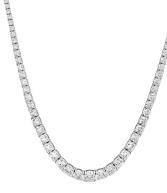

ELECTRONIC COPY JEWELRY REPORT

IGI Report No: 28J0703925

July 14, 2025

**Description of Article** 

One 18K White Gold Necklace

weighing in total 21.33 g., containing

One Hundred Forty Seven (147) Natural Diamonds

Total Estimated Weight : 13.81 Carats

One Hundred Forty Seven (147) Round BrilliantTotal Estimated Weight: 13.81 CaratsColor: F - GClarity: VS - Sl

Grading & Identification as mounting permits. Description and Weights purported by the client. Style # GDP028978

## Description of Article

One 18K White Gold Necklace weighing in total 21.33 g., containing

One Hundred Forty Seven (147) Natural Diamonds Total Estimated Weight : 13.81 Carats

G

One 18K White Gold Necklace

weighing in total 21.33 g., containing

One Hundred Forty Seven (147) Natural Diamonds Total Estimated Weight : 13.81 Carats