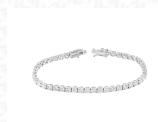

## LABORATORY GROWN DIAMOND JEWELRY REPORT

IGI Report No: 28J0720225

July 14, 2025

**Description of Article** 

One 18K White Gold Bracelet

weighing in total 11.47 g., containing

Forty Five (45) Laboratory Grown Diamonds

## Description of Article

One 18K White Gold Bracelet weighing in total 11.47 g., containing

Forty Five (45) Laboratory Grown Diamonds

Total Estimated Weight: 9.01 Carats

One 18K White Gold Bracelet weighing in total 11.47 g., containing Forty Five (45) Laboratory Grown Diamonds Total Estimated Weight : 9.01 Carats