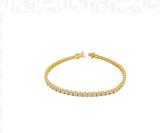

## LABORATORY GROWN DIAMOND JEWELRY REPORT

IGI Report No: 28J0660925

July 21, 2025

**Description of Article** 

One 18K Yellow Gold Bracelet

weighing in total 9.33 g., containing

Fifty Seven (57) Laboratory Grown Diamonds

**Total Estimated Weight: 5.32 Carats** 

Fifty Seven (57) Round Brilliant

Total Estimated Weight : 5.32 Carats

Color : E-F Clarity

Grading & Identification as mounting permits. Description and Weights purported by the client. Style # ELG003005

## Description of Article

One 18K Yellow Gold Bracelet weighing in total 9.33 g., containing

Fifty Seven (57) Laboratory Grown Diamonds

Total Estimated Weight: 5.32 Carats

Fifty Seven (57) Laboratory Grown Diamonds Total Estimated Weight : 5.32 Carats