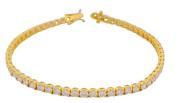

## LABORATORY GROWN DIAMOND JEWELRY REPORT

IGI Report No: 28J0660925

July 21, 2025

**Description of Article** 

One 18K Yellow Gold Bracelet

weighing in total 9.33 g., containing

Fifty Seven (57) Laboratory Grown Diamonds

**Total Estimated Weight: 5.32 Carats** 

Fifty Seven (57) Round Brilliant

Total Estimated Weight : 5.32 Carats

Color : E-F Clarity

Grading & Identification as mounting permits. Description and Weights purported by the client. Style # ELG003005

## Description of Article

One 18K Yellow Gold Bracelet weighing in total 9.33 g., containing

Fifty Seven (57) Laboratory Grown Diamonds

Total Estimated Weight: 5.32 Carats

Fifty Seven (57) Laboratory Grown Diamonds Total Estimated Weight : 5.32 Carats